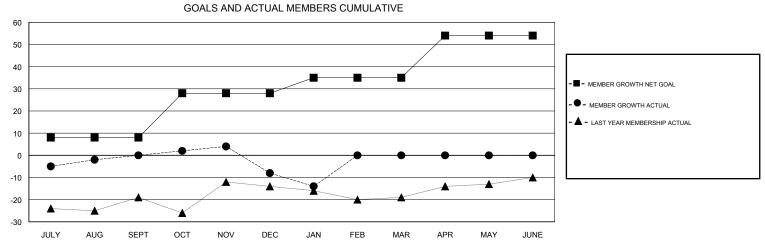

## District 24 E

Results as of: 01/31/2018

| DROPPED CLUBS: 0 |    | 17 CLUBS OF 34 ADDED 1 OR MORE<br>NEW MEMBERS | GENDER DISTRIBUTION           MALE         629 (71.80%)           FEMALE         247 (28.20%) |     |
|------------------|----|-----------------------------------------------|-----------------------------------------------------------------------------------------------|-----|
| DROPPED MEMBERS  |    |                                               | Women Percentage Fiscal Year Goal: 30%                                                        |     |
| DECEASED         | 13 |                                               | TOTAL FAMILY UNIT MEMBERS                                                                     | 151 |
| CLUB CANCELLED   | 0  |                                               |                                                                                               | 76  |
| OTHER            | 65 |                                               | FAMILY MEMBERS PAYING HALF  DUES                                                              |     |
| TOTAL            | 78 |                                               |                                                                                               |     |