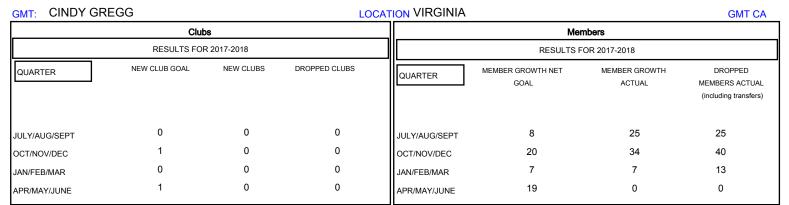

## District 24 E

Results as of: 01/31/2018

| DROPPED CLUBS: 0 |    | 17 CLUBS OF 34 ADDED 1 OR MORE<br>NEW MEMBERS | GENDER DISTRIBUTION           MALE         629 (71.80%)           FEMALE         247 (28.20%) |     |
|------------------|----|-----------------------------------------------|-----------------------------------------------------------------------------------------------|-----|
| DROPPED MEMBERS  |    |                                               | Women Percentage Fiscal Year Goal: 30%                                                        |     |
| DECEASED         | 13 |                                               | TOTAL FAMILY UNIT MEMBERS                                                                     | 151 |
| CLUB CANCELLED   | 0  |                                               |                                                                                               | 76  |
| OTHER            | 65 |                                               | FAMILY MEMBERS PAYING HALF  DUES                                                              |     |
| TOTAL            | 78 |                                               |                                                                                               |     |