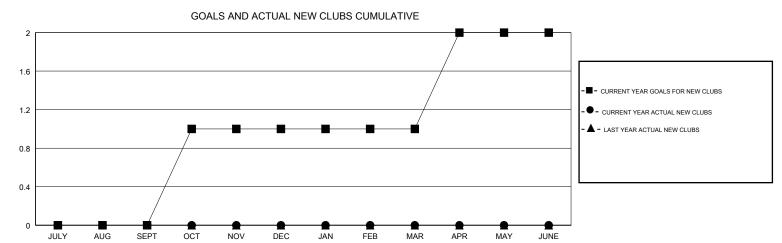

## District 24 E

Results as of: 01/31/2018

| DROPPED CLUBS: 0 |    | 17 CLUBS OF 34 ADDED 1 OR MORE<br>NEW MEMBERS | GENDER DISTRIBUTION           MALE         629 (71.80%)           FEMALE         247 (28.20%) |     |
|------------------|----|-----------------------------------------------|-----------------------------------------------------------------------------------------------|-----|
| DROPPED MEMBERS  |    |                                               | Women Percentage Fiscal Year Goal: 30%                                                        |     |
| DECEASED         | 13 |                                               | TOTAL FAMILY UNIT MEMBERS                                                                     | 151 |
| CLUB CANCELLED   | 0  |                                               |                                                                                               | 76  |
| OTHER            | 65 |                                               | FAMILY MEMBERS PAYING HALF  DUES                                                              |     |
| TOTAL            | 78 |                                               |                                                                                               |     |